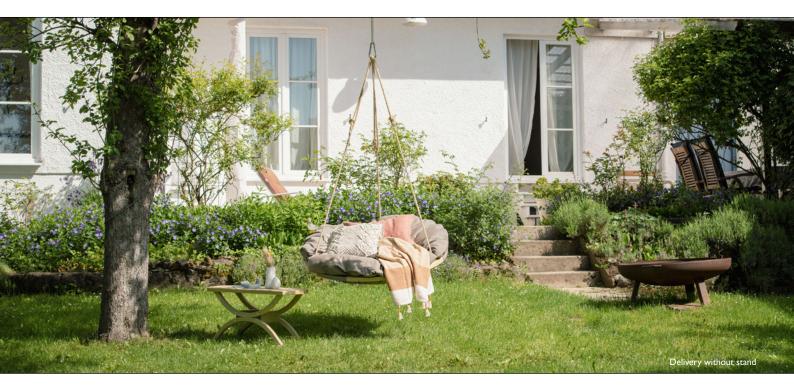

Swing Nest is the ideal place to relax in elegance. Decorated with a few cushions and a cosy blanket, it becomes a perfect retreat oasis. The infinitely variable height adjustment makes it easy to hang the chair perfectly.

The extremely durable agora fabric cover is soft like cotton, has a high light and weather resistance, is water repellent, mould resistant, dirt resistant and easy to clean.

Due to the weatherproof cover, the hanging chair can be hung up in the living area as well as outdoors.