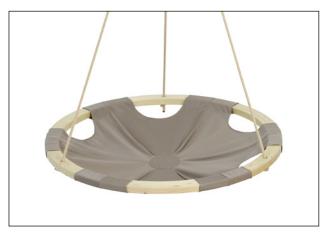

The wooden elements are carefully handcrafted from weatherproof treated spruce. All raw materials used come from Europe and were processed there in an environmentally friendly way.