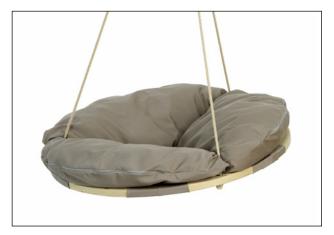

Swing Nest is the ideal place to relax in elegance. Decorated with a few cushions and a cosy blanket, it becomes a perfect retreat oasis. The infinitely variable height adjustment makes it easy to hang the chair perfectly.

## **SWING NEST TAUPE**

(agora)

**S**TUVATEXTI

Removable filling