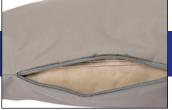

## **SWING NEST TAUPE**

(agora)

**S**TUVATEXTI

Removable filling

Cushion filling: 100 % polypropylene (fabric) / 100 % polyester (filling material)

Packaging: Cardboard box with a detailed product sticker
 Recommended hanging height: 225 cm hanging height (point), at 40 cm floor drop