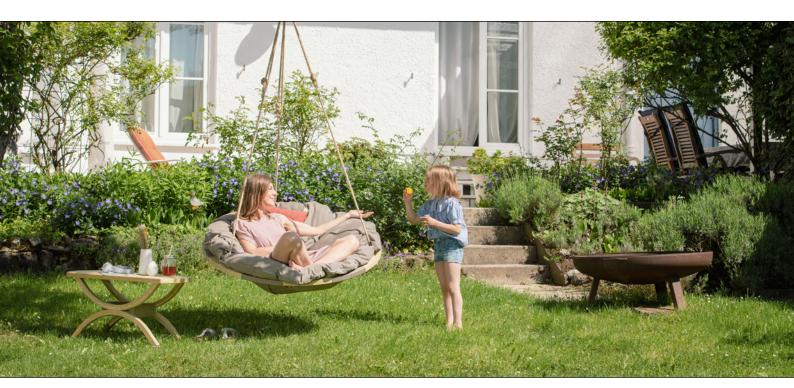

Swing Nest is the ideal place to relax in elegance. Decorated with a few cushions and a cosy blanket, it becomes a perfect retreat oasis. The infinitely variable height adjustment makes it easy to hang the chair perfectly.

The extremely durable agora fabric cover is soft like cotton, has a high light and weather resistance, is water repellent, mould resistant, dirt resistant and easy to clean.

Due to the weatherproof cover, the hanging chair can be hung up in the living area as well as outdoors.